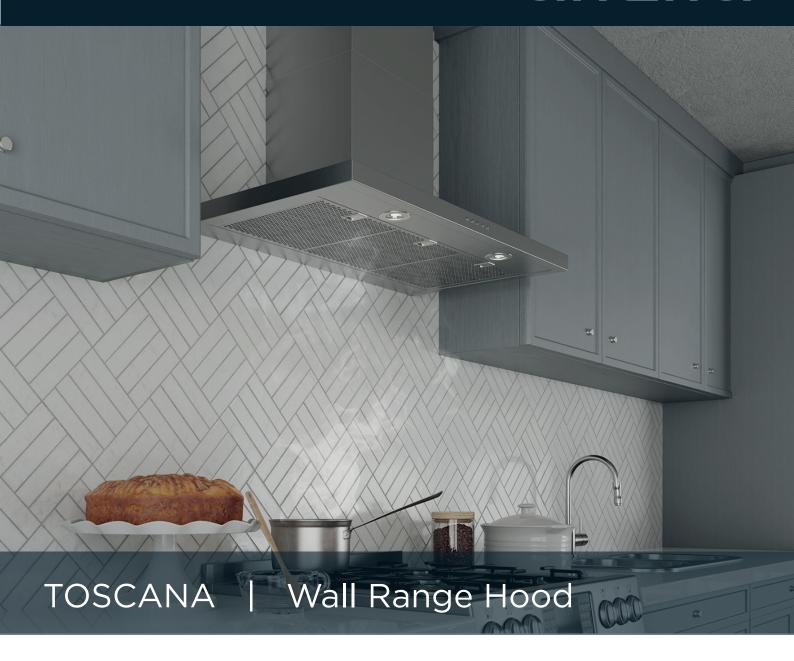

2 LED lamps with 1 light intensity that safely illuminates the cooking area.

Electronic Push buttons with white backlight.

Dishwasher-safe, Anodized Stainless Steel Mesh filters.

#### **FEATURES**

| Size (in)               | 30, 36"                                                                                                                                                                                                                                                                                                                                                                                                                              |  |
|-------------------------|--------------------------------------------------------------------------------------------------------------------------------------------------------------------------------------------------------------------------------------------------------------------------------------------------------------------------------------------------------------------------------------------------------------------------------------|--|
| Dimensions              | 30"/36"W x 19-5/8"D x Min: 21 1/2" Max: 35"H                                                                                                                                                                                                                                                                                                                                                                                         |  |
| Finish                  | Stainless Steel                                                                                                                                                                                                                                                                                                                                                                                                                      |  |
| Controls                | Electronic Push buttons with white backlight                                                                                                                                                                                                                                                                                                                                                                                         |  |
| Illumination            | 2 LED lamps (700 mA & 2.1 W, 3000 Kelvin and 235 Lumens / Lamp)<br>1 Light Intensity                                                                                                                                                                                                                                                                                                                                                 |  |
| Blower<br>Performance** | 400 CFM, 3-Speed Internal Blower<br>Min 0.6 - 6.0 sones (Noise)                                                                                                                                                                                                                                                                                                                                                                      |  |
| Filter Type             | 2 for 30", 3 for 36", Dishwasher-Safe, Anodized Stainless Steel Mesh Filters                                                                                                                                                                                                                                                                                                                                                         |  |
| Duct Transition         | 6" (Round, Top)                                                                                                                                                                                                                                                                                                                                                                                                                      |  |
| Electrical              | 120V - 60 Hz 265 Watts at 2.2 Amps                                                                                                                                                                                                                                                                                                                                                                                                   |  |
| Telescopic<br>Chimney   | For ceiling heights 6'11" - 8'7" (ducted out) or 7'0" - 8'11" (recirculating)                                                                                                                                                                                                                                                                                                                                                        |  |
| Accessories             | KIT0102875 Recirculating Kit - Contains 6" defector, 3 flat carbon filters and clips KIT0102873 Back Draft Damper, 6" Round KIT01935 Chimney Extension Kit - For ceiling heights 7'5" - 10'5" (ducted out) and 7'9" - 10'9" (recirculating) KIT02785 Chimney Extension Kit - Reaches ceiling heights 8'5" - 12'1" (ducted), 9'1" - 12'5" (recirculating) KIT0175561 Electronic CFM Reduction Bypass Kit (Achieves less than 300 CFM) |  |