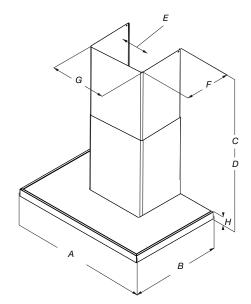

#### **FEATURES**

| Size (in)               | 30, 36"                                                                                                                                                                                                                                                                                                                                                                                                                              |  |
|-------------------------|--------------------------------------------------------------------------------------------------------------------------------------------------------------------------------------------------------------------------------------------------------------------------------------------------------------------------------------------------------------------------------------------------------------------------------------|--|
| Dimensions              | 30"/36"W x 19-5/8"D x Min: 21 1/2" Max: 35"H                                                                                                                                                                                                                                                                                                                                                                                         |  |
| Finish                  | Stainless Steel                                                                                                                                                                                                                                                                                                                                                                                                                      |  |
| Controls                | Electronic Push buttons with white backlight                                                                                                                                                                                                                                                                                                                                                                                         |  |
| Illumination            | 2 LED lamps (700 mA & 2.1 W, 3000 Kelvin and 235 Lumens / Lamp)<br>1 Light Intensity                                                                                                                                                                                                                                                                                                                                                 |  |
| Blower<br>Performance** | 400 CFM, 3-Speed Internal Blower<br>Min 0.6 - 6.0 sones (Noise)                                                                                                                                                                                                                                                                                                                                                                      |  |
| Filter Type             | 2 for 30", 3 for 36", Dishwasher-Safe, Anodized Stainless Steel Mesh Filters                                                                                                                                                                                                                                                                                                                                                         |  |
| Duct Transition         | 6" (Round, Top)                                                                                                                                                                                                                                                                                                                                                                                                                      |  |
| Electrical              | 120V - 60 Hz 265 Watts at 2.2 Amps                                                                                                                                                                                                                                                                                                                                                                                                   |  |
| Telescopic<br>Chimney   | For ceiling heights 6'11" - 8'7" (ducted out) or 7'0" - 8'11" (recirculating)                                                                                                                                                                                                                                                                                                                                                        |  |
| Accessories             | KIT0102875 Recirculating Kit - Contains 6" defector, 3 flat carbon filters and clips KIT0102873 Back Draft Damper, 6" Round KIT01935 Chimney Extension Kit - For ceiling heights 7'5" - 10'5" (ducted out) and 7'9" - 10'9" (recirculating) KIT02785 Chimney Extension Kit - Reaches ceiling heights 8'5" - 12'1" (ducted), 9'1" - 12'5" (recirculating) KIT0175561 Electronic CFM Reduction Bypass Kit (Achieves less than 300 CFM) |  |

| ATS430SSB                                    | ATS436SSB                                                                                                              |  |
|----------------------------------------------|------------------------------------------------------------------------------------------------------------------------|--|
| 30"<br>(76 cm)                               | 36"<br>(91.2 cm)                                                                                                       |  |
| 19¹¹/₁6" (50 cm)                             |                                                                                                                        |  |
| max. 54∕₁₅" (139 cm)<br>min. 33%" (86 cm)    |                                                                                                                        |  |
| max. 505%6" (129 cm)<br>min. 29¹¹¼6" (77 cm) |                                                                                                                        |  |
| 6" (15.24 cm)                                |                                                                                                                        |  |
| 10 <sup>3</sup> / <sub>4</sub> " (27 cm)     |                                                                                                                        |  |
| 13½ (33 cm)                                  |                                                                                                                        |  |
| 1 <sup>5</sup> / <sub>8</sub> " (4 cm)       |                                                                                                                        |  |
|                                              | 30"<br>(76 cm)<br>1911/16" (5<br>max. 54/16"<br>min. 33%"<br>max. 505/16"<br>min. 2911/16"<br>6" (15.2<br>103 /4 " (2) |  |