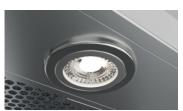

2 LED lamps with 1 light intensity that safely illuminates the cooking area.

Electronic Push buttons with white backlight.

Dishwasher-safe, Anodized Stainless Steel Mesh filters.

#### **FEATURES**

| Size (in)               | 30, 36"                                                                                                                                                                                                                                                                                                                                                                                                                              |  |
|-------------------------|--------------------------------------------------------------------------------------------------------------------------------------------------------------------------------------------------------------------------------------------------------------------------------------------------------------------------------------------------------------------------------------------------------------------------------------|--|
| Dimensions              | 30"/36"W x 19-5/8"D x Min: 21 1/2" Max: 35"H                                                                                                                                                                                                                                                                                                                                                                                         |  |
| Finish                  | Stainless Steel                                                                                                                                                                                                                                                                                                                                                                                                                      |  |
| Controls                | Electronic Push buttons with white backlight                                                                                                                                                                                                                                                                                                                                                                                         |  |
| Illumination            | 2 LED lamps (700 mA & 2.1 W, 3000 Kelvin and 235 Lumens / Lamp)<br>1 Light Intensity                                                                                                                                                                                                                                                                                                                                                 |  |
| Blower<br>Performance** | 400 CFM, 3-Speed Internal Blower<br>Min 0.6 - 6.0 sones (Noise)                                                                                                                                                                                                                                                                                                                                                                      |  |
| Filter Type             | 2 for 30", 3 for 36", Dishwasher-Safe, Anodized Stainless Steel Mesh Filters                                                                                                                                                                                                                                                                                                                                                         |  |
| Duct Transition         | 6" (Round, Top)                                                                                                                                                                                                                                                                                                                                                                                                                      |  |
| Electrical              | 120V - 60 Hz 265 Watts at 2.2 Amps                                                                                                                                                                                                                                                                                                                                                                                                   |  |
| Telescopic<br>Chimney   | For ceiling heights 6'11" - 8'7" (ducted out) or 7'0" - 8'11" (recirculating)                                                                                                                                                                                                                                                                                                                                                        |  |
| Accessories             | KIT0102875 Recirculating Kit - Contains 6" defector, 3 flat carbon filters and clips KIT0102873 Back Draft Damper, 6" Round KIT01935 Chimney Extension Kit - For ceiling heights 7'5" - 10'5" (ducted out) and 7'9" - 10'9" (recirculating) KIT02785 Chimney Extension Kit - Reaches ceiling heights 8'5" - 12'1" (ducted), 9'1" - 12'5" (recirculating) KIT0175561 Electronic CFM Reduction Bypass Kit (Achieves less than 300 CFM) |  |