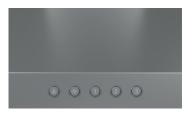

2 LED lamps with 1 light intensity that safely illuminates the cooking area.

Electronic Push buttons with white backlight.

Dishwasher-safe, Anodized Stainless Steel Mesh filters.

#### **FEATURES**

| Size (in)               | 30, 36"                                                                                                                                                                                                                                                                                                                                                                                                                              |  |
|-------------------------|--------------------------------------------------------------------------------------------------------------------------------------------------------------------------------------------------------------------------------------------------------------------------------------------------------------------------------------------------------------------------------------------------------------------------------------|--|
| Dimensions              | 30"/36"W x 19-5/8"D x Min: 21 1/2" Max: 35"H                                                                                                                                                                                                                                                                                                                                                                                         |  |
| Finish                  | Stainless Steel                                                                                                                                                                                                                                                                                                                                                                                                                      |  |
| Controls                | Electronic Push buttons with white backlight                                                                                                                                                                                                                                                                                                                                                                                         |  |
| Illumination            | 2 LED lamps (700 mA & 2.1 W, 3000 Kelvin and 235 Lumens / Lamp)<br>1 Light Intensity                                                                                                                                                                                                                                                                                                                                                 |  |
| Blower<br>Performance** | 400 CFM, 3-Speed Internal Blower<br>Min 0.6 - 6.0 sones (Noise)                                                                                                                                                                                                                                                                                                                                                                      |  |
| Filter Type             | 2 for 30", 3 for 36", Dishwasher-Safe, Anodized Stainless Steel Mesh Filters                                                                                                                                                                                                                                                                                                                                                         |  |
| Duct Transition         | 6" (Round, Top)                                                                                                                                                                                                                                                                                                                                                                                                                      |  |
| Electrical              | 120V - 60 Hz 265 Watts at 2.2 Amps                                                                                                                                                                                                                                                                                                                                                                                                   |  |
| Telescopic<br>Chimney   | For ceiling heights 6'11" - 8'7" (ducted out) or 7'0" - 8'11" (recirculating)                                                                                                                                                                                                                                                                                                                                                        |  |
| Accessories             | KIT0102875 Recirculating Kit - Contains 6" defector, 3 flat carbon filters and clips KIT0102873 Back Draft Damper, 6" Round KIT01935 Chimney Extension Kit - For ceiling heights 7'5" - 10'5" (ducted out) and 7'9" - 10'9" (recirculating) KIT02785 Chimney Extension Kit - Reaches ceiling heights 8'5" - 12'1" (ducted), 9'1" - 12'5" (recirculating) KIT0175561 Electronic CFM Reduction Bypass Kit (Achieves less than 300 CFM) |  |