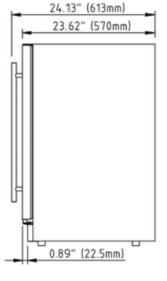

## **FEATURES**

| Standard Width                                                    | 24"                                                                                                                                      |
|-------------------------------------------------------------------|------------------------------------------------------------------------------------------------------------------------------------------|
| Dimensions                                                        | 23 7/16" W x 34 1/4" H x 22 5/16 D                                                                                                       |
| Weight                                                            | 130 lbs                                                                                                                                  |
| Installation Type                                                 | Built-in and Free Standing                                                                                                               |
| Refrigerant Type                                                  | R600a                                                                                                                                    |
| Volume                                                            | 4.8 cu ft (135L)                                                                                                                         |
| Sound Level                                                       | 42 dBA                                                                                                                                   |
| Door Finish                                                       | Stainless Steel + Tempered Glass                                                                                                         |
| Cabinet Finish                                                    | Black                                                                                                                                    |
| Interior Finish                                                   | Black                                                                                                                                    |
| Hinge Design                                                      | Non concealed hinge                                                                                                                      |
| Lighting                                                          | White LED                                                                                                                                |
| Controls                                                          | Capacitive Touch with Display<br>with White Numbers                                                                                      |
| COOLING ZONE 1 Total Capacity Temperature Range Shelving          | >60 Cans (12 oz)  34 to 68 °F  3 Adjustable - Partial extension - Tempered Glass Shelves with Plastic Black front trim (without rollers) |
| COOLING ZONE 2<br>Total Capacity<br>Temperature Range<br>Shelving | 21 Bottles of Wine (25 oz) 34 to 68 ° F 6 metal coated wire shelves with wooden front trim (without rollers)                             |

## **DIMENSIONS**

Domestic use only.
Refrigeration, no freezing capability.
Compressor included.