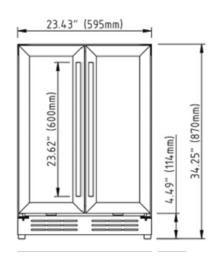

## **FEATURES**

| Standard Width                                                    | 24"                                                                                                                                      |
|-------------------------------------------------------------------|------------------------------------------------------------------------------------------------------------------------------------------|
| Dimensions                                                        | 23 7/16" W x 34 1/4" H x 22 5/16 D                                                                                                       |
| Weight                                                            | 130 lbs                                                                                                                                  |
| Installation Type                                                 | Built-in and Free Standing                                                                                                               |
| Refrigerant Type                                                  | R600a                                                                                                                                    |
| Volume                                                            | 4.8 cu ft (135L)                                                                                                                         |
| Sound Level                                                       | 42 dBA                                                                                                                                   |
| Door Finish                                                       | Stainless Steel + Tempered Glass                                                                                                         |
| Cabinet Finish                                                    | Black                                                                                                                                    |
| Interior Finish                                                   | Black                                                                                                                                    |
| Hinge Design                                                      | Non concealed hinge                                                                                                                      |
| Lighting                                                          | White LED                                                                                                                                |
| Controls                                                          | Capacitive Touch with Display<br>with White Numbers                                                                                      |
| COOLING ZONE 1 Total Capacity Temperature Range Shelving          | >60 Cans (12 oz)  34 to 68 °F  3 Adjustable - Partial extension - Tempered Glass Shelves with Plastic Black front trim (without rollers) |
| COOLING ZONE 2<br>Total Capacity<br>Temperature Range<br>Shelving | 21 Bottles of Wine (25 oz) 34 to 68 ° F 6 metal coated wire shelves with wooden front trim (without rollers)                             |

## **DIMENSIONS**

Domestic use only.
Refrigeration, no freezing capability.
Compressor included.