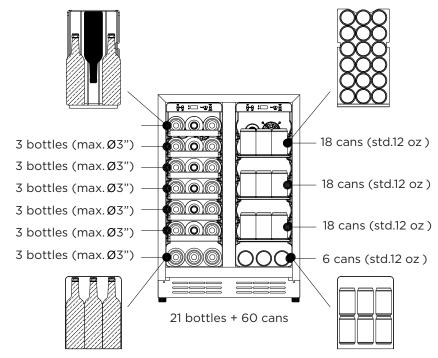

## Seamless construction

MODEL: ARBF52SL1

Equipped with Dual Compartments and Dual Cooling zones, it combines the sophistication of a wine cellar with the practicality of a beverage center. The Beverage Zone accommodates up to 60 cans (12oz), while the Wine Zone can store up to 21 bottles of wine (21oz).

## **FEATURES**

| Standard Width                                                    | 24"                                                                                                                                      |
|-------------------------------------------------------------------|------------------------------------------------------------------------------------------------------------------------------------------|
| Dimensions                                                        | 23 7/16" W x 34 1/4" H x 22 5/16 D                                                                                                       |
| Weight                                                            | 130 lbs                                                                                                                                  |
| Installation Type                                                 | Built-in and Free Standing                                                                                                               |
| Refrigerant Type                                                  | R600a                                                                                                                                    |
| Volume                                                            | 4.8 cu ft (135L)                                                                                                                         |
| Sound Level                                                       | 42 dBA                                                                                                                                   |
| Door Finish                                                       | Stainless Steel + Tempered Glass                                                                                                         |
| Cabinet Finish                                                    | Black                                                                                                                                    |
| Interior Finish                                                   | Black                                                                                                                                    |
| Hinge Design                                                      | Non concealed hinge                                                                                                                      |
| Lighting                                                          | White LED                                                                                                                                |
| Controls                                                          | Capacitive Touch with Display<br>with White Numbers                                                                                      |
| COOLING ZONE 1 Total Capacity Temperature Range Shelving          | >60 Cans (12 oz)  34 to 68 °F  3 Adjustable - Partial extension - Tempered Glass Shelves with Plastic Black front trim (without rollers) |
| COOLING ZONE 2<br>Total Capacity<br>Temperature Range<br>Shelving | 21 Bottles of Wine (25 oz) 34 to 68 ° F 6 metal coated wire shelves with wooden front trim (without rollers)                             |