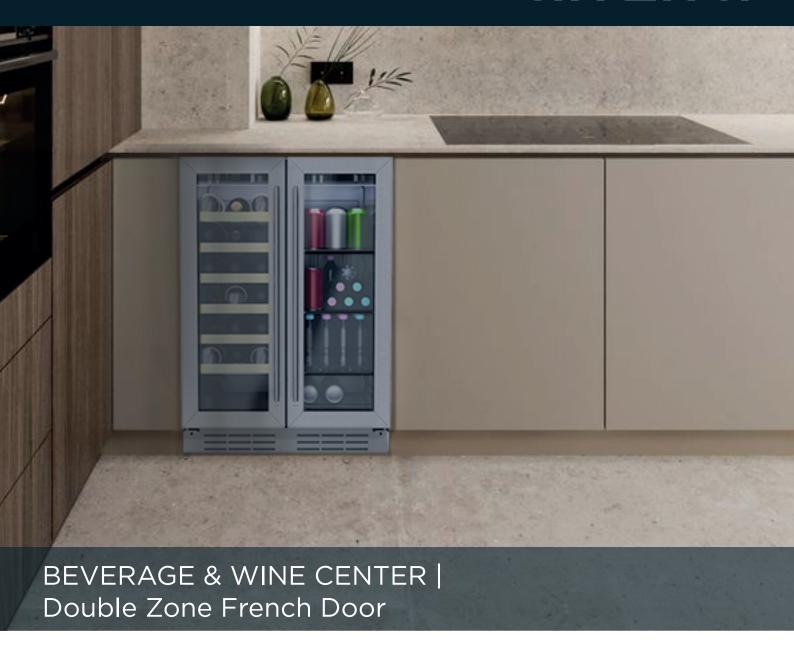

## Seamless construction

MODEL: ARBF52SL1

Equipped with Dual Compartments and Dual Cooling zones, it combines the sophistication of a wine cellar with the practicality of a beverage center. The Beverage Zone accommodates up to 60 cans (12oz), while the Wine Zone can store up to 21 bottles of wine (21oz).