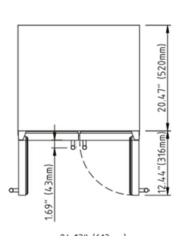

## **FEATURES**

| Standard Width                                                    | 24"                                                                                                                                      |
|-------------------------------------------------------------------|------------------------------------------------------------------------------------------------------------------------------------------|
| Dimensions                                                        | 23 7/16" W x 34 1/4" H x 22 5/16 D                                                                                                       |
| Weight                                                            | 130 lbs                                                                                                                                  |
| Installation Type                                                 | Built-in and Free Standing                                                                                                               |
| Refrigerant Type                                                  | R600a                                                                                                                                    |
| Volume                                                            | 4.8 cu ft (135L)                                                                                                                         |
| Sound Level                                                       | 42 dBA                                                                                                                                   |
| Door Finish                                                       | Stainless Steel + Tempered Glass                                                                                                         |
| Cabinet Finish                                                    | Black                                                                                                                                    |
| Interior Finish                                                   | Black                                                                                                                                    |
| Hinge Design                                                      | Non concealed hinge                                                                                                                      |
| Lighting                                                          | White LED                                                                                                                                |
| Controls                                                          | Capacitive Touch with Display<br>with White Numbers                                                                                      |
| COOLING ZONE 1 Total Capacity Temperature Range Shelving          | >60 Cans (12 oz)  34 to 68 °F  3 Adjustable - Partial extension - Tempered Glass Shelves with Plastic Black front trim (without rollers) |
| COOLING ZONE 2<br>Total Capacity<br>Temperature Range<br>Shelving | 21 Bottles of Wine (25 oz) 34 to 68 ° F 6 metal coated wire shelves with wooden front trim (without rollers)                             |

## **DIMENSIONS**

Domestic use only.
Refrigeration, no freezing capability.
Compressor included.