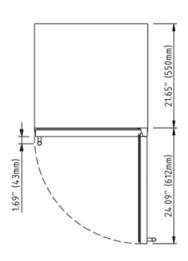

## **FEATURES**

| Standard Width                                                    | 24"                                                                                      |
|-------------------------------------------------------------------|------------------------------------------------------------------------------------------|
| Dimensions                                                        | 23 7/16" W x 33 7/8" H x 23 7/16" D                                                      |
| Weight                                                            | 136 lbs                                                                                  |
| Installation Type                                                 | Built-in and Free Standing                                                               |
| Refrigerant Type                                                  | R600a                                                                                    |
| Volume                                                            | 4.8 cu ft (135L)                                                                         |
| Sound Level                                                       | 42 dBA                                                                                   |
| Door Finish                                                       | Stainless Steel + Tempered Glass                                                         |
| Cabinet Finish                                                    | Black                                                                                    |
| Interior Finish                                                   | Black                                                                                    |
| Hinge Design                                                      | Non concealed hinge                                                                      |
| Lighting                                                          | White LED                                                                                |
| Controls                                                          | Capacitive Touch with Display with White Numbers                                         |
| COOLING ZONE 1<br>Total Capacity<br>Temperature Range<br>Shelving | 54 Bottles of Wine (25 oz) 41 to 68°F 6 metal coated wire shelves with wooden front trim |

## **DIMENSIONS**