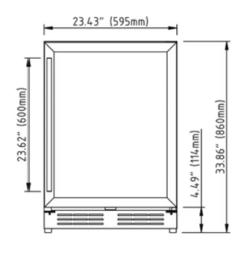

## **FEATURES**

| Standard Width                                                    | 24"                                                                                      |
|-------------------------------------------------------------------|------------------------------------------------------------------------------------------|
| Dimensions                                                        | 23 7/16" W x 33 7/8" H x 23 7/16" D                                                      |
| Weight                                                            | 136 lbs                                                                                  |
| Installation Type                                                 | Built-in and Free Standing                                                               |
| Refrigerant Type                                                  | R600a                                                                                    |
| Volume                                                            | 4.8 cu ft (135L)                                                                         |
| Sound Level                                                       | 42 dBA                                                                                   |
| Door Finish                                                       | Stainless Steel + Tempered Glass                                                         |
| Cabinet Finish                                                    | Black                                                                                    |
| Interior Finish                                                   | Black                                                                                    |
| Hinge Design                                                      | Non concealed hinge                                                                      |
| Lighting                                                          | White LED                                                                                |
| Controls                                                          | Capacitive Touch with Display with White Numbers                                         |
| COOLING ZONE 1<br>Total Capacity<br>Temperature Range<br>Shelving | 54 Bottles of Wine (25 oz) 41 to 68°F 6 metal coated wire shelves with wooden front trim |

## **DIMENSIONS**