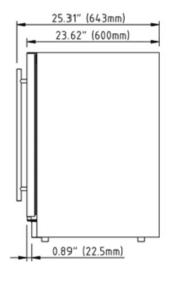

## **FEATURES**

| Standard Width                                                    | 24"                                                                                      |
|-------------------------------------------------------------------|------------------------------------------------------------------------------------------|
| Dimensions                                                        | 23 7/16" W x 33 7/8" H x 23 7/16" D                                                      |
| Weight                                                            | 136 lbs                                                                                  |
| Installation Type                                                 | Built-in and Free Standing                                                               |
| Refrigerant Type                                                  | R600a                                                                                    |
| Volume                                                            | 4.8 cu ft (135L)                                                                         |
| Sound Level                                                       | 42 dBA                                                                                   |
| Door Finish                                                       | Stainless Steel + Tempered Glass                                                         |
| Cabinet Finish                                                    | Black                                                                                    |
| Interior Finish                                                   | Black                                                                                    |
| Hinge Design                                                      | Non concealed hinge                                                                      |
| Lighting                                                          | White LED                                                                                |
| Controls                                                          | Capacitive Touch with Display with White Numbers                                         |
| COOLING ZONE 1<br>Total Capacity<br>Temperature Range<br>Shelving | 54 Bottles of Wine (25 oz) 41 to 68°F 6 metal coated wire shelves with wooden front trim |

## **DIMENSIONS**