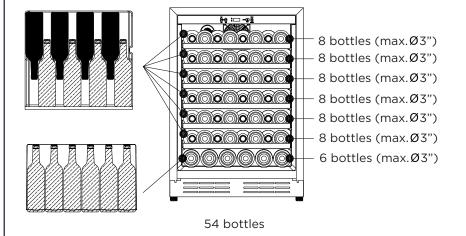

## **FEATURES**

| Standard Width                                                    | 24"                                                                                      |
|-------------------------------------------------------------------|------------------------------------------------------------------------------------------|
| Dimensions                                                        | 23 7/16" W x 33 7/8" H x 23 7/16" D                                                      |
| Weight                                                            | 136 lbs                                                                                  |
| Installation Type                                                 | Built-in and Free Standing                                                               |
| Refrigerant Type                                                  | R600a                                                                                    |
| Volume                                                            | 4.8 cu ft (135L)                                                                         |
| Sound Level                                                       | 42 dBA                                                                                   |
| Door Finish                                                       | Stainless Steel + Tempered Glass                                                         |
| Cabinet Finish                                                    | Black                                                                                    |
| Interior Finish                                                   | Black                                                                                    |
| Hinge Design                                                      | Non concealed hinge                                                                      |
| Lighting                                                          | White LED                                                                                |
| Controls                                                          | Capacitive Touch with Display with White Numbers                                         |
| COOLING ZONE 1<br>Total Capacity<br>Temperature Range<br>Shelving | 54 Bottles of Wine (25 oz) 41 to 68°F 6 metal coated wire shelves with wooden front trim |