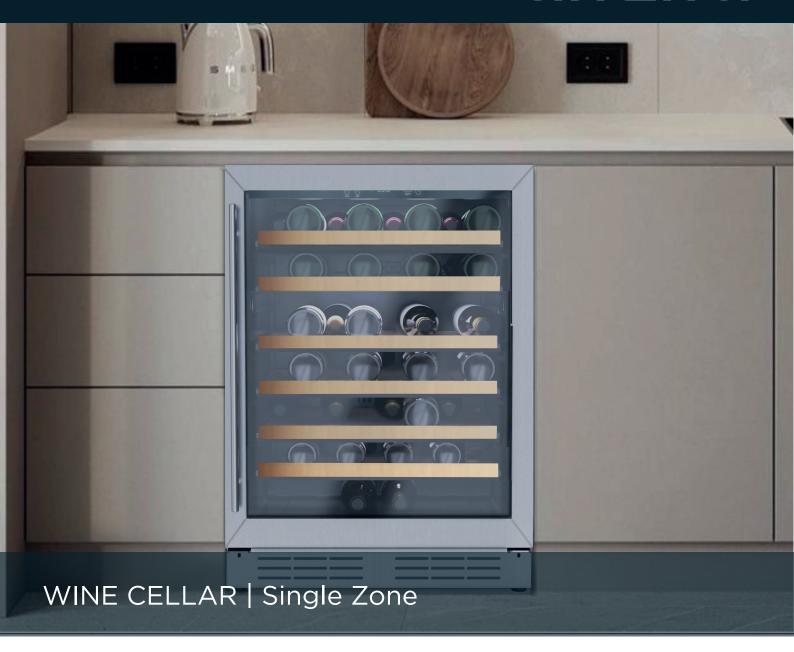

## An affordable solution for your wine perfect storage.

MODEL: ARWS51SL1

Meticulously crafted to accommodate a wide array of wines, safeguarding them under ideal conditions. Arietta prioritizes the precise regulation of temperature, humidity and light exposure, to create an environment conducive to safe preservation and aging. The metal coated wire shelves are designed for partial extension, ensuring effortless and secure access to each bottle.

## **FEATURES**

| Standard Width                                                    | 24"                                                                                      |
|-------------------------------------------------------------------|------------------------------------------------------------------------------------------|
| Dimensions                                                        | 23 7/16" W x 33 7/8" H x 23 7/16" D                                                      |
| Weight                                                            | 136 lbs                                                                                  |
| Installation Type                                                 | Built-in and Free Standing                                                               |
| Refrigerant Type                                                  | R600a                                                                                    |
| Volume                                                            | 4.8 cu ft (135L)                                                                         |
| Sound Level                                                       | 42 dBA                                                                                   |
| Door Finish                                                       | Stainless Steel + Tempered Glass                                                         |
| Cabinet Finish                                                    | Black                                                                                    |
| Interior Finish                                                   | Black                                                                                    |
| Hinge Design                                                      | Non concealed hinge                                                                      |
| Lighting                                                          | White LED                                                                                |
| Controls                                                          | Capacitive Touch with Display with White Numbers                                         |
| COOLING ZONE 1<br>Total Capacity<br>Temperature Range<br>Shelving | 54 Bottles of Wine (25 oz) 41 to 68°F 6 metal coated wire shelves with wooden front trim |